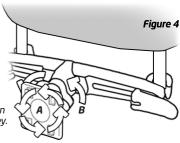

### Using the Tablet Holder

Figure 3

2. You can angle the tablet 360° there is a lockable joint (figure 4, pos.A). By loosening the locking knob (figure 4, pos. B), so the joint moves easily. Adjust the holder to the required position and then tighten the locking knob securley.