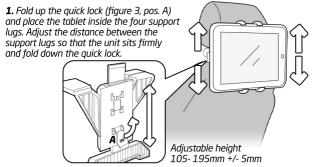

### Using the Tablet Holder

Figure 3

2. You can angle the tablet 360° there is a lockable joint (figure 4, pos.A). By loosening the locking knob (figure 4, pos. B), so the joint moves easily. Adjust the holder to the required position and then tighten the locking knob securley.

#### **FEATURES**

- •Suitable with most 7-13 inch tablets
- •Adjustable height 105- 195mm +/- 5mm
- •360 degrees rotation clamp for best angle viewing
- •Non-Slip grip holds your device securely
- •Easy to use
- •High quality PC & ABS materials
- \*(tablet in image not included)