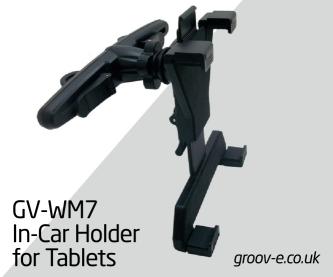

#### Contact Us

Reach out to us at info@groov-e.co.uk or visit www.groov-e.co.uk

"Congratulations on your purchase and Thank You for choosing the groov-e GV-WM07 Headrest Mount In-Car Holder for Tablets."

#### **FEATURES**

- •Suitable with most 7-13 inch tablets
- •Adjustable height 105- 195mm +/- 5mm
- •360 degrees rotation clamp for best angle viewing
- •Non-Slip grip holds your device securely
- •Easy to use
- •High quality PC & ABS materials
- \*(tablet in image not included)