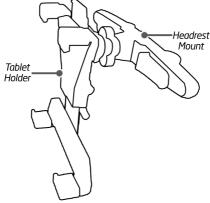

#### **OVERVIEW**

#### IN THE BOX

- 1 x GV-WM07 Headrest Mount
- 1 x User manual