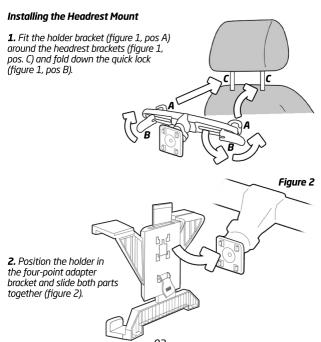

t perform as expected then please contact your original point of purchase, should you require further assistance then please contact us.



### **Extended Warranty**

Please register your product within 30 days from date of purchase **www.groov-e.co.uk/warranty**. Proof of purchase required.



#### Contact Us

Reach out to us at info@groov-e.co.uk or visit www.groov-e.co.uk

"Congratulations on your purchase and Thank You for choosing the groov-e GV-WM07 Headrest Mount In-Car Holder for Tablets."

#### **⚠ IMPORTANT SAFETY INFORMATION**

Please read this important information carefully before you use the GV-WM07 Headrest Mount In-Car Holder for Tablets and save it for future reference.

#### **OVERVIEW**

#### IN THE BOX

- 1 x GV-WM07 Headrest Mount
- 1 x User manual



# **OPERATION**



## **OPERATION**

### Using the Tablet Holder

Figure 3



2. You can angle the tablet 360° there is a lockable joint (figure 4, pos.A). By loosening the locking knob (figure 4, pos. B), so the joint moves easily. Adjust the holder to the required position and then tighten the locking knob securley.



#### **FEATURES**

- •Suitable with most 7-13 inch tablets
- •Adjustable height 105- 195mm +/- 5mm
- •360 degrees rotation clamp for best angle viewing
- •Non-Slip grip holds your device securely
- •Easy to use
- •High quality PC & ABS materials
- \*(tablet in image not included)



360 Degrees Rotation



Secure Grip



For Devices 7-13 inch







#### GUARANTEE

Subject to the conditions stated below, groov-e guarantees this equipment against defects in workmanship or materials of its e